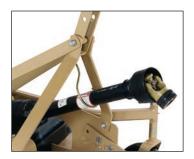

The driveline storage hook keeps the driveline off the ground when not in use.

Available in 3 widths, the Patriot Rear Discharge Grooming Mower fits a wide range of tractors. From one acre to many acres, our high blade tip speed, floating hitch, and efficient discharge will give you the best cut in the neighborhood!

Floating lower clevises allow the mower to cut evenly over uneven terrain. The clevis allows for easy attachment to the tractor, and can be adjusted to accommodate different tractor sizes.